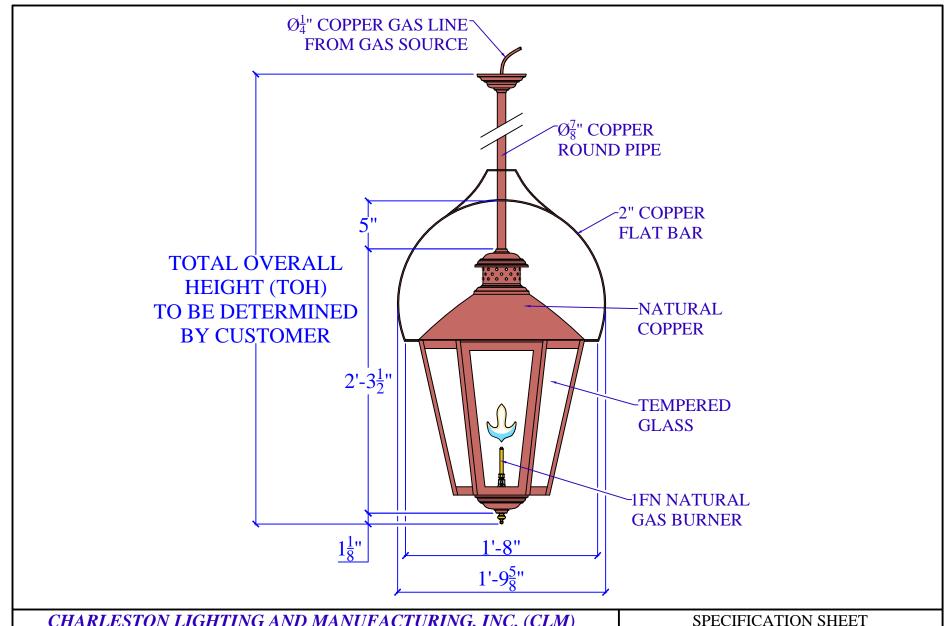

| LIGHT:   | CAMDEN - 643 - 1FN - HYM | DATE: | APP.BY: | J.D. |
|----------|--------------------------|-------|---------|------|
| BRACKET: | HYM - H27-1/2" W20"      |       | REV.    |      |

COPYRIGHT 1994 TO CURRENT YEAR, CHARLESTON LIGHTING & MANUFACTURING, INC. (CLM).